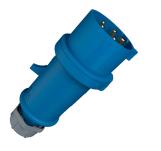

## Plug ProTOP

Part no. 157A

- screw terminals
- cable gland and sealing strain relief and protection against kinking enclosure with thread lock and safety slide •

## **Technical specifications**

| Ampere                    | 16 A            |
|---------------------------|-----------------|
| Poles                     | 5 p             |
| Voltage                   | 230 V           |
| Clock position            | 9 h             |
| Hertz                     | 50-60 Hz        |
| Connection technology     | Screw terminals |
| Contact                   | standard        |
| Protection type           | IP 44           |
| Weight                    | 179 g           |
| Declaration of Conformity | EAC             |