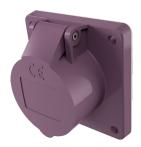

## Panel mounted receptacle

Part no. 1594

- screw terminals
- straight
- also suitable for cable ducts and flush mounted installation boxes

## Technical specifications

| Ampere                    | 32 A            |
|---------------------------|-----------------|
| Poles                     | 3 p             |
| Voltage                   | 20-25 V         |
| Hertz                     | 50-60 Hz        |
| Connection technology     | Screw terminals |
| Contact                   | standard        |
| Protection type           | IP 44           |
| Flange                    | 75x75 mm        |
| Fixing hole               | 60x60 mm        |
| Weight                    | 145 g           |
| Declaration of Conformity | EAC             |