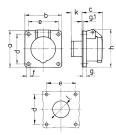

## Drawing

| Drawing           | Amp.     |     | 16  |     | 32  |  |
|-------------------|----------|-----|-----|-----|-----|--|
| 1 MB 292          | Poles    | 2   | 3   | 2   | 3   |  |
| Dim. in mm        | а        | 75  | 75  | 75  | 75  |  |
|                   | b        | 75  | 75  | 75  | 75  |  |
|                   | c        | 44  | 44  | 44  | 44  |  |
|                   | d        | 60  | 60  | 60  | 60  |  |
|                   | e        | 60  | 60  | 60  | 60  |  |
|                   | f        | 5.5 | 5.5 | 5.5 | 5.5 |  |
|                   | g.       | 8   | 8   | 8   | 8   |  |
|                   | g.1      | 2   | 2   | 2   | 2   |  |
|                   | h        | 77  | 77  | 77  | 77  |  |
|                   | k        | 22  | 22  | 22  | 22  |  |
|                   | - 1      | 34  | 34  | 34  | 34  |  |
| Terminal for con- | d. cross | 4   | 4   | 4   | 4   |  |
| section (mm²) mi  | nmax.    | —10 | —10 | —10 | —10 |  |