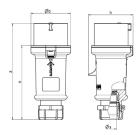

## Drawing

| Drawing Amp.             |       | 16           |              |              | 32   |      |            |
|--------------------------|-------|--------------|--------------|--------------|------|------|------------|
| 2 MB 214                 | Poles | 3            | 4            | 5            | 3    | 4    | 5          |
| Dim. in mm               | а     | 148          | 160          | 160          | 197  | 197  | 197        |
|                          | b     | 55           | 65.6         | 65.6         | 75   | 75   | 75         |
|                          | h     | 61           | 72.5         | 72.5         | 80.5 | 80.5 | 85         |
|                          | n     | 112          | 123.5        | 123.5        | 152  | 152  | 152        |
|                          | у     | 14.5         | 16           | 16           | 22   | 22   | 22         |
| Terminal for cond. cross |       | 1            | 1            | 1            | 2.5  | 2.5  | 2.5        |
| section (mm²) minmax.    |       | <b>—</b> 2.5 | <b>—</b> 2.5 | <b>—</b> 2.5 | -6   | -6   | <b>—</b> 6 |