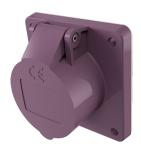

## Panel mounted receptacle

Part no. 1602

- screw terminals
- straigh
- also suitable for cable ducts and flush mounted installation boxes

## Technical specifications

| Ampere                    | 16 A            |
|---------------------------|-----------------|
| Poles                     | 2 p             |
| Voltage                   | 20-25 V         |
| Hertz                     | 50-60 Hz        |
| Connection technology     | Screw terminals |
| Contact                   | standard        |
| Protection type           | IP 44           |
| Flange                    | 75x75 mm        |
| Fixing hole               | 60x60 mm        |
| Weight                    | 126 g           |
| Declaration of Conformity | EAC             |