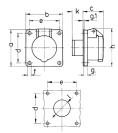

## Drawing

| Drawing          | Amp.     |     | 16  |     | 32  |  |
|------------------|----------|-----|-----|-----|-----|--|
| 1 MB 292         | Poles    | 2   | 3   | 2   | 3   |  |
| Dim. in mm       | а        | 75  | 75  | 75  | 75  |  |
|                  | b        | 75  | 75  | 75  | 75  |  |
|                  | c        | 44  | 44  | 44  | 44  |  |
|                  | d        | 60  | 60  | 60  | 60  |  |
|                  | е        | 60  | 60  | 60  | 60  |  |
|                  | f        | 5.5 | 5.5 | 5.5 | 5.5 |  |
|                  | g.       | 8   | 8   | 8   | 8   |  |
|                  | g.1      | 2   | 2   | 2   | 2   |  |
|                  | h        | 77  | 77  | 77  | 77  |  |
|                  | k        | 22  | 22  | 22  | 22  |  |
|                  | - 1      | 34  | 34  | 34  | 34  |  |
| Terminal for con | d. cross | 4   | 4   | 4   | 4   |  |
| section (mm²) m  | inmax.   | —10 | —10 | —10 | —10 |  |