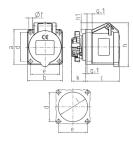

## Drawing

| Drawing                  | Amp.  | 16  |  |
|--------------------------|-------|-----|--|
| 1 MB 648                 | Poles | 3   |  |
| Dim. in mm               | a     | 55  |  |
|                          | b     | 55  |  |
|                          | c     | 54  |  |
|                          | d     | 45  |  |
|                          | e     | 45  |  |
|                          | f     | 5.5 |  |
|                          | g.    | 8   |  |
|                          | g.1   | 2   |  |
|                          | h     | 70  |  |
|                          | h1    | 12  |  |
|                          | k     | 22  |  |
|                          | - 1   | 47  |  |
| Terminal for cond. cross |       | 1.5 |  |
| section (mm²) minmax.    |       | -4  |  |