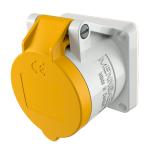

## Panel mounted receptacle with TwinCONTACT

Part no. 1618

- screwless spring terminals suitable for through wiring small flange dimensions
- straight

## Technical specifications

| Ampere                    | 16 A                    |
|---------------------------|-------------------------|
| Poles                     | 3 p                     |
| Voltage                   | 110 V                   |
| Clock position            | 4 h                     |
| Hertz                     | 50-60 Hz                |
| Connection technology     | Screwless - TwinCONTACT |
| Contact                   | standard                |
| Protection type           | IP 44                   |
| Flange                    | 55x55 mm                |
| Fixing hole               | 45x45 mm                |
| Weight                    | 99 g                    |
| Declaration of Conformity | EAC                     |