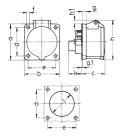

## Drawing

| Drawing                  | Amp.  | 16  |  |
|--------------------------|-------|-----|--|
| 1 MB 426                 | Poles | 3   |  |
| Dim. in mm               | a     | 55  |  |
|                          | b     | 55  |  |
|                          | c     | 54  |  |
|                          | d     | 45  |  |
|                          | e     | 45  |  |
|                          | f     | 5.5 |  |
|                          | g.    | 8   |  |
|                          | g.1   | 2   |  |
|                          | h     | 70  |  |
|                          | h1    | 12  |  |
|                          | k     | 28  |  |
|                          | - 1   | 47  |  |
| Terminal for cond. cross |       | 1.5 |  |
|                          |       |     |  |