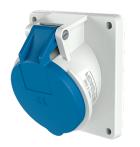

## Panel mounted receptacle with TwinCONTACT

Part no. 1637

- screwless spring terminals suitable for through wiring
- .
- 20° inclination
- 32 A receptacles are designed for adding an auxiliary contact switch

## **Technical specifications**

| Ampere                    | 16 A                    |
|---------------------------|-------------------------|
| Poles                     | 4 p                     |
| Voltage                   | 230 V                   |
| Clock position            | 9 h                     |
| Hertz                     | 50-60 Hz                |
| Connection technology     | Screwless - TwinCONTACT |
| Contact                   | standard                |
| Protection type           | IP 44                   |
| Flange                    | 100x92 mm               |
| Fixing hole               | 85x77 mm                |
| Inclination               | 20 °                    |
| Weight                    | 210 g                   |
| Declaration of Conformity | EAC                     |