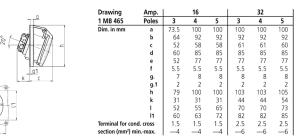

*

| Ampere                    | 16 A                    |
|---------------------------|-------------------------|
| Poles                     | 4 p                     |
| Voltage                   | 230 V                   |
| Clock position            | 9 h                     |
| Hertz                     | 50-60 Hz                |
| Connection technology     | Screwless - TwinCONTACT |
| Contact                   | standard                |
| Protection type           | IP 44                   |
| Flange                    | 100x92 mm               |
| Fixing hole               | 85x77 mm                |
| Inclination               | 20 °                    |
| Weight                    | 210 g                   |
| Declaration of Conformity | EAC                     |

## Drawing