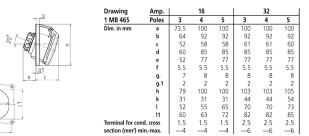

*

| Ampere                    | 16 A                    |
|---------------------------|-------------------------|
| Poles                     | 4 p                     |
| Voltage                   | 50-500 V                |
| Clock position            | 2 h                     |
| Hertz                     | 300-500 Hz              |
| Connection technology     | Screwless - TwinCONTACT |
| Contact                   | standard                |
| Protection type           | IP 44                   |
| Flange                    | 100x92 mm               |
| Fixing hole               | 85x77 mm                |
| Inclination               | 20 °                    |
| Weight                    | 160 g                   |
| Declaration of Conformity | EAC                     |

## Drawing