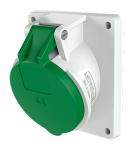

## Panel mounted receptacle with TwinCONTACT

Part no. 1641

- screwless spring terminals suitable for through wiring
- •
- 20° inclination .
- 32 A receptacles are designed for adding an auxiliary contact switch

## **Technical specifications**

| Ampere                    | 16 A                    |
|---------------------------|-------------------------|
| Poles                     | 4 p                     |
| Voltage                   | 50-500 V                |
| Clock position            | 2 h                     |
| Hertz                     | 300-500 Hz              |
| Connection technology     | Screwless - TwinCONTACT |
| Contact                   | standard                |
| Protection type           | IP 44                   |
| Flange                    | 100x92 mm               |
| Fixing hole               | 85x77 mm                |
| Inclination               | 20 °                    |
| Weight                    | 160 g                   |
| Declaration of Conformity | EAC                     |