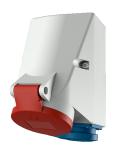

## **Double Box with TwinCONTACT**

Part no. 1649

- screwless spring terminals CEE and receptacle SCHUKO® in one enclosure also available with shock-proof receptacles to comply with French/Belgian, Danish and Swiss standards

## **Technical specifications**

| CEE 16 A, 5 p, 400 V      | 1              |
|---------------------------|----------------|
| SCHUKO® 16 A, 230 V       | 1              |
| Protection type           | IP 44          |
| Shutter                   | false          |
| Enclosure material        | Plastic        |
| Weight                    | 375 g          |
| Declaration of Conformity | VDE, EAC, Kema |