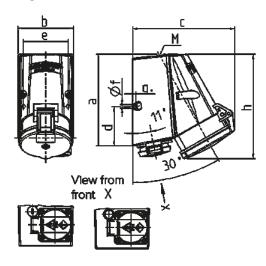

## Drawing

| Drawing                  | Amp.   | 16            |            | 32          |
|--------------------------|--------|---------------|------------|-------------|
| 1 MB 354                 | Poles  | 4             | 5          | 5           |
| Dim. in mm               | а      | 141           | 141        | 141         |
|                          | b      | 84            | 84         | 85          |
|                          | C      | 136           | 140        | 158         |
|                          | d      | 61            | 61         | 61          |
|                          | е      | 68            | 68         | 68          |
|                          | f      | 5.5           | 5.5        | 5.5         |
|                          | g.     | 5             | 5          | 5           |
|                          | h      | 142           | 145        | 161         |
|                          | M      | 25            | 25         | 25          |
| Max. cable diam. (mm)    |        | 18            | 18         | 18          |
| Terminal for cond. cross |        | 1.5           | 1.5        | 2.5         |
| section (mm²) m          | inmax. | <del>-4</del> | <b>—</b> 4 | <b>—</b> 10 |