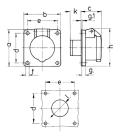

## Drawing

| Drawing                       | Amp.     |     | 16  |     | 32  |  |
|-------------------------------|----------|-----|-----|-----|-----|--|
| 1 MB 292                      | Poles    | 2   | 3   | 2   | 3   |  |
| Dim. in mm                    | а        | 75  | 75  | 75  | 75  |  |
|                               | b        | 75  | 75  | 75  | 75  |  |
|                               | c        | 44  | 44  | 44  | 44  |  |
|                               | d        | 60  | 60  | 60  | 60  |  |
|                               | е        | 60  | 60  | 60  | 60  |  |
|                               | f        | 5.5 | 5.5 | 5.5 | 5.5 |  |
|                               | g.       | 8   | 8   | 8   | 8   |  |
|                               | g.1      | 2   | 2   | 2   | 2   |  |
|                               | h        | 77  | 77  | 77  | 77  |  |
|                               | k        | 22  | 22  | 22  | 22  |  |
|                               | 1        | 34  | 34  | 34  | 34  |  |
| Terminal for con              | d. cross | 4   | 4   | 4   | 4   |  |
| section (mm <sup>2</sup> ) mi | nmax.    | —10 | —10 | —10 | —10 |  |