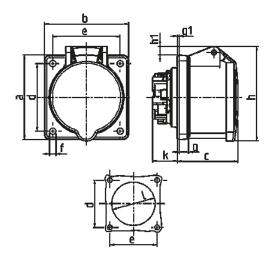

## Drawing

| Drawing                        | Amp.           |     | 16  |     |     | 32  |     |
|--------------------------------|----------------|-----|-----|-----|-----|-----|-----|
| 1 MB 464                       | Poles          | 3   | 4   | 5   | 3   | 4   | 5   |
| Dim. in mm                     | a              | 75  | 75  | 75  | 75  | 75  | 75  |
|                                | b              | 75  | 75  | 75  | 75  | 75  | 75  |
|                                | C              | 53  | 53  | 54  | 64  | 64  | 64  |
|                                | d              | 60  | 60  | 60  | 60  | 60  | 60  |
|                                | 9              | 60  | 60  | 60  | 60  | 60  | 60  |
|                                | f              | 5.5 | 5.5 | 5.5 | 5.5 | 5.5 | 5.5 |
|                                | <b>g</b> .     | 8   | 8   | 8   | 8   | 8   | 8   |
|                                | g.1            | 2   | 2   | 2   | 2   | 2   | 2   |
|                                | h              | 75  | 80  | 85  | 89  | 89  | 95  |
|                                | ht             |     | 5   | 8   | 10  | 10  | 12  |
|                                | k              | 22  | 22  | 22  | 28  | 28  | 28  |
|                                | 1              | 43  | 52  | 57  | 60  | 60  | 64  |
| Terminal for cond              | l. cross       | 1.5 | 1.5 | 1.5 | 2.5 | 2.5 | 2.5 |
| section (mm <sup>2</sup> ) min | n <b>max</b> . | -4  | —4  | 4   | -6  | 6   | 6   |