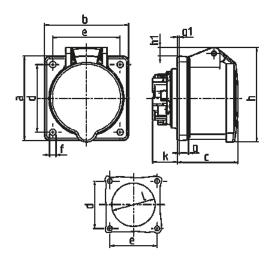

## Drawing

| Drawing                        | Amp.    |     | 16  |     |     | 32  |     |
|--------------------------------|---------|-----|-----|-----|-----|-----|-----|
| 1 MB 464                       | Poles   | 3   | 4   | 5   | 3   | 4   | 5   |
| Dim. in mm                     | а       | 75  | 75  | 75  | 75  | 75  | 75  |
|                                | b       | 75  | 75  | 75  | 75  | 75  | 75  |
|                                | c       | 53  | 53  | 54  | 64  | 64  | 64  |
|                                | d       | 60  | 60  | 60  | 60  | 60  | 60  |
|                                | 8       | 60  | 60  | 60  | 60  | 60  | 60  |
|                                | f       | 5.5 | 5.5 | 5.5 | 5.5 | 5.5 | 5.5 |
|                                | g.      | 8   | 8   | 8   | 8   | 8   | 8   |
|                                | g.1     | 2   | 2   | 2   | 2   | 2   | 2   |
|                                | h       | 75  | 80  | 85  | 89  | 89  | 95  |
|                                | ht      |     | 5   | 8   | 10  | 10  | 12  |
|                                | k       | 22  | 22  | 22  | 28  | 28  | 28  |
|                                | 1       | 43  | 52  | 57  | 60  | 60  | 64  |
| Terminal for cond              | . cross | 1.5 | 1.5 | 1.5 | 2.5 | 2.5 | 2.5 |
| section (mm <sup>2</sup> ) min | nmax.   | -4  | —4  | 4   | -6  | 6   | -6  |