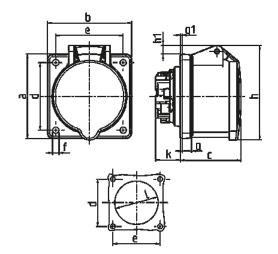

## Drawing

| Drawing                  | Amp.  | 16         |           | 32        |               |     |     |
|--------------------------|-------|------------|-----------|-----------|---------------|-----|-----|
| 1 MB 464                 | Poles | 3          | 4         | 5         | 3             | 4   | 5   |
| Dim. in mm               | a     | 75         | 75        | 75        | 75            | 75  | 75  |
|                          | b     | 75         | 75        | 75        | 75            | 75  | 75  |
|                          | C     | 53         | 53        | 54        | 64            | 64  | 64  |
|                          | d     | 60         | 60        | 60        | 60            | 60  | 60  |
|                          | e     | 60         | 60        | 60        | 60            | 60  | 60  |
|                          | f     | 5.5        | 5.5       | 5.5       | 5.5           | 5.5 | 5.5 |
|                          | g.    | 8          | 8         | 8         | 8             | 8   | 8   |
|                          | g.1   | 2          | 2         | 2         | 2             | 2   | 2   |
|                          | h     | 75         | 80        | 85        | 89            | 89  | 95  |
|                          | h1    |            | 5         | 8         | 10            | 10  | 12  |
|                          | k     | 22         | 22        | 22        | 28            | 28  | 28  |
|                          |       | 43         | 52        | 57        | 60            | 60  | 64  |
| Terminal for cond. cross |       | 1.5        | 1.5       | 1.5       | 2.5           | 2.5 | 2.5 |
| section (mm²) minmax.    |       | <b>—</b> 4 | <b>—4</b> | <b>—4</b> | <del></del> 6 | 6   | 6   |