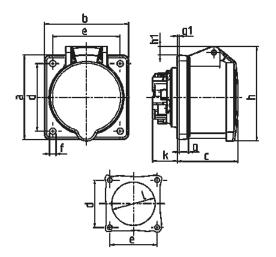

## Drawing

| Drawing                        | Amp.    |     | 16  |     |     | 32  |     |
|--------------------------------|---------|-----|-----|-----|-----|-----|-----|
| 1 MB 464                       | Poles   | 3   | 4   | 5   | 3   | 4   | 5   |
| Dim. in mm                     | а       | 75  | 75  | 75  | 75  | 75  | 75  |
|                                | b       | 75  | 75  | 75  | 75  | 75  | 75  |
|                                | c       | 53  | 53  | 54  | 64  | 64  | 64  |
|                                | d       | 60  | 60  | 60  | 60  | 60  | 60  |
|                                | 8       | 60  | 60  | 60  | 60  | 60  | 60  |
|                                | f       | 5.5 | 5.5 | 5.5 | 5.5 | 5.5 | 5.5 |
|                                | g.      | 8   | 8   | 8   | 8   | 8   | 8   |
|                                | g.1     | 2   | 2   | 2   | 2   | 2   | 2   |
|                                | h       | 75  | 80  | 85  | 89  | 89  | 95  |
|                                | ht      |     | 5   | 8   | 10  | 10  | 12  |
|                                | k       | 22  | 22  | 22  | 28  | 28  | 28  |
|                                | 1       | 43  | 52  | 57  | 60  | 60  | 64  |
| Terminal for cond              | . cross | 1.5 | 1.5 | 1.5 | 2.5 | 2.5 | 2.5 |
| section (mm <sup>2</sup> ) min | nmax.   | -4  | —4  | 4   | -6  | 6   | -6  |