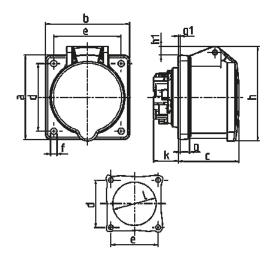

## Drawing

| Drawing                        | Amp.           |     | 16  |     |     | 32  |     |
|--------------------------------|----------------|-----|-----|-----|-----|-----|-----|
| 1 MB 464                       | Poles          | 3   | 4   | 5   | 3   | 4   | 5   |
| Dim. in mm                     | a              | 75  | 75  | 75  | 75  | 75  | 75  |
|                                | b              | 75  | 75  | 75  | 75  | 75  | 75  |
|                                | C              | 53  | 53  | 54  | 64  | 64  | 64  |
|                                | d              | 60  | 60  | 60  | 60  | 60  | 60  |
|                                | е              | 60  | 60  | 60  | 60  | 60  | 60  |
|                                | f              | 5.5 | 5.5 | 5.5 | 5.5 | 5.5 | 5.5 |
|                                | <b>g</b> .     | 8   | 8   | 8   | 8   | 8   | 8   |
|                                | g.1            | 2   | 2   | 2   | 2   | 2   | 2   |
|                                | h              | 75  | 80  | 85  | 89  | 89  | 95  |
|                                | ht             |     | 5   | 8   | 10  | 10  | 12  |
|                                | k              | 22  | 22  | 22  | 28  | 28  | 28  |
|                                | 1              | 43  | 52  | 57  | 60  | 60  | 64  |
| Terminal for cond              | l. cross       | 1.5 | 1.5 | 1.5 | 2.5 | 2.5 | 2.5 |
| section (mm <sup>2</sup> ) min | n <b>max</b> . | -4  | —4  | -4  | -6  | 6   | -6  |