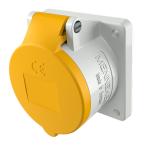

## Panel mounted receptacle with TwinCONTACT

Part no. 1678

- screwless spring terminals suitable for through wiring
- - straight

•

blanking flange to close unused apertures part no. 41419

## **Technical specifications**

| Ampere                    | 16 A                    |
|---------------------------|-------------------------|
| Poles                     | 5 p                     |
| Voltage                   | 110 V                   |
| Clock position            | 4 h                     |
| Hertz                     | 50-60 Hz                |
| Connection technology     | Screwless - TwinCONTACT |
| Contact                   | standard                |
| Protection type           | IP 44                   |
| Flange                    | 75x75 mm                |
| Fixing hole               | 60x60 mm                |
| Weight                    | 148 g                   |
| Declaration of Conformity | EAC, CQC                |