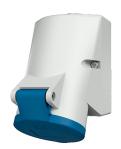

## Wall mounted receptacle with TwinCONTACT

Part no. 1723

- screwless spring terminals suitable for through wiring
- internal fixing
- 4 p and 5 p receptacles the enclosure can be turned 180°

## **Technical specifications**

| Ampere                    | 16 A                    |
|---------------------------|-------------------------|
| Poles                     | 4 p                     |
| Voltage                   | 230 V                   |
| Clock position            | 9 h                     |
| Hertz                     | 50-60 Hz                |
| Connection technology     | Screwless - TwinCONTACT |
| Contact                   | standard                |
| Protection type           | IP 44                   |
| Weight                    | 210 g                   |
| Declaration of Conformity | VDE, EAC                |