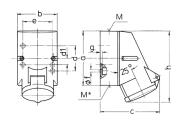

## Drawing

| Drawing         | Amp.      | 16     |                           |     |  |
|-----------------|-----------|--------|---------------------------|-----|--|
| 1 MB 209        | Poles     | 3      | 4                         | 5   |  |
| Dim. in mm      | a         | 87     | 100                       | 100 |  |
|                 | b         | 64     | 75                        | 75  |  |
|                 | c         | 99     | 110                       | 113 |  |
|                 | d         | 40     | -                         | -   |  |
|                 | d1        | -      | 11                        | 11  |  |
|                 | e         | 50     | 59                        | 59  |  |
|                 | f         | 4.5    | 5                         | 5   |  |
|                 | g.        | 4      | 4                         | 4   |  |
|                 | h         | 115    | 125                       | 128 |  |
|                 | M         | 20     | 20                        | 20  |  |
|                 | M*        | M20 (b | M20 (blind) to be cut out |     |  |
| Max. cable diar | m. (mm)   | 15     | 15                        | 15  |  |
| Terminal for co | nd. cross | 1.5    | 1.5                       | 1.5 |  |
| section (mm²) n | ninmax.   | -4     | -4                        | -4  |  |