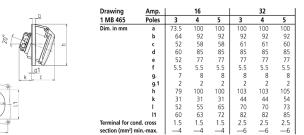

*

| Ampere                    | 32 A                    |
|---------------------------|-------------------------|
| Poles                     | 3 p                     |
| Voltage                   | 50-500 V                |
| Clock position            | 2 h                     |
| Hertz                     | 300-500 Hz              |
| Connection technology     | Screwless - TwinCONTACT |
| Contact                   | standard                |
| Protection type           | IP 44                   |
| Flange                    | 100x92 mm               |
| Fixing hole               | 85x77 mm                |
| Inclination               | 20 °                    |
| Weight                    | 220 g                   |
| Declaration of Conformity | EAC                     |

## Drawing