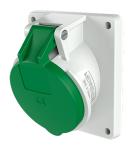

## Panel mounted receptacle with TwinCONTACT

Part no. 1737

- screwless spring terminals suitable for through wiring
- .
- 20° inclination
- 32 A receptacles are designed for adding an auxiliary contact switch

## **Technical specifications**

| Ampere                    | 32 A                    |
|---------------------------|-------------------------|
| Poles                     | 3 p                     |
| Voltage                   | 50-500 V                |
| Clock position            | 2 h                     |
| Hertz                     | 300-500 Hz              |
| Connection technology     | Screwless - TwinCONTACT |
| Contact                   | standard                |
| Protection type           | IP 44                   |
| Flange                    | 100x92 mm               |
| Fixing hole               | 85x77 mm                |
| Inclination               | 20 °                    |
| Weight                    | 220 g                   |
| Declaration of Conformity | EAC                     |