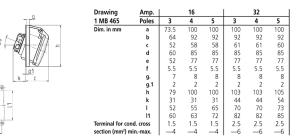

*

| Ampere                    | 32 A                    |
|---------------------------|-------------------------|
| Poles                     | 4 p                     |
| Voltage                   | 230 V                   |
| Clock position            | 9 h                     |
| Hertz                     | 50-60 Hz                |
| Connection technology     | Screwless - TwinCONTACT |
| Contact                   | standard                |
| Protection type           | IP 44                   |
| Flange                    | 100x92 mm               |
| Fixing hole               | 85x77 mm                |
| Inclination               | 20 °                    |
| Weight                    | 229 g                   |
| Declaration of Conformity | EAC                     |

## Drawing