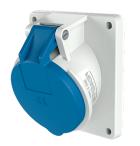

## Panel mounted receptacle with TwinCONTACT

Part no. 1739

- screwless spring terminals suitable for through wiring
- .
- 20° inclination
- 32 A receptacles are designed for adding an auxiliary contact switch

## **Technical specifications**

| Ampere                    | 32 A                    |
|---------------------------|-------------------------|
| Poles                     | 4 p                     |
| Voltage                   | 230 V                   |
| Clock position            | 9 h                     |
| Hertz                     | 50-60 Hz                |
| Connection technology     | Screwless - TwinCONTACT |
| Contact                   | standard                |
| Protection type           | IP 44                   |
| Flange                    | 100x92 mm               |
| Fixing hole               | 85x77 mm                |
| Inclination               | 20 °                    |
| Weight                    | 229 g                   |
| Declaration of Conformity | EAC                     |