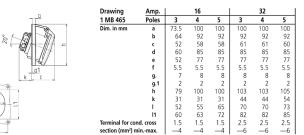

*

| Ampere                    | 32 A                    |
|---------------------------|-------------------------|
| Poles                     | 4 p                     |
| Voltage                   | 50-500 V                |
| Clock position            | 10 h                    |
| Hertz                     | 100-300 Hz              |
| Connection technology     | Screwless - TwinCONTACT |
| Contact                   | standard                |
| Protection type           | IP 44                   |
| Flange                    | 100x92 mm               |
| Fixing hole               | 85x77 mm                |
| Inclination               | 20 °                    |
| Weight                    | 238 g                   |
| Declaration of Conformity | EAC                     |

## Drawing