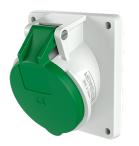

## Panel mounted receptacle with TwinCONTACT

Part no. 1742

- screwless spring terminals suitable for through wiring
- •
- 20° inclination .
- 32 A receptacles are designed for adding an auxiliary contact switch

## **Technical specifications**

| Ampere                    | 32 A                    |
|---------------------------|-------------------------|
| Poles                     | 4 p                     |
| Voltage                   | 50-500 V                |
| Clock position            | 10 h                    |
| Hertz                     | 100-300 Hz              |
| Connection technology     | Screwless - TwinCONTACT |
| Contact                   | standard                |
| Protection type           | IP 44                   |
| Flange                    | 100x92 mm               |
| Fixing hole               | 85x77 mm                |
| Inclination               | 20 °                    |
| Weight                    | 238 g                   |
| Declaration of Conformity | EAC                     |