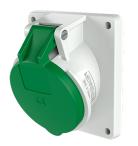

## Panel mounted receptacle with TwinCONTACT

Part no. 1749

- screwless spring terminals suitable for through wiring
- .
- 20° inclination
- 32 A receptacles are designed for adding an auxiliary contact switch

## **Technical specifications**

| Ampere                    | 32 A                    |
|---------------------------|-------------------------|
| Poles                     | 5 p                     |
| Voltage                   | 50-500 V                |
| Clock position            | 2 h                     |
| Hertz                     | 300-500 Hz              |
| Connection technology     | Screwless - TwinCONTACT |
| Contact                   | standard                |
| Protection type           | IP 44                   |
| Flange                    | 100x92 mm               |
| Fixing hole               | 85x77 mm                |
| Inclination               | 20 °                    |
| Weight                    | 120 g                   |
| Declaration of Conformity | EAC                     |