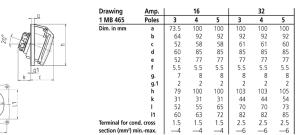

## Drawing

## **Technical specifications**

| Ampere                    | 32 A                    |
|---------------------------|-------------------------|
| Poles                     | 5 p                     |
| Voltage                   | 50-500 V                |
| Clock position            | 2 h                     |
| Hertz                     | 300-500 Hz              |
| Connection technology     | Screwless - TwinCONTACT |
| Contact                   | standard                |
| Protection type           | IP 44                   |
| Flange                    | 100x92 mm               |
| Fixing hole               | 85x77 mm                |
| Inclination               | 20 °                    |
| Weight                    | 120 g                   |
| Declaration of Conformity | EAC                     |