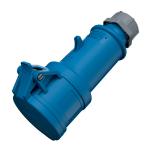

## **Connector ProTOP**

Part no. 180A

- screw terminals
- cable gland and sealing
- strain relief and protection against kinking enclosure with thread lock and safety slide
- for use on camping sites, please select type 180AC

## **Technical specifications**

| Ampere                    | 16 A            |
|---------------------------|-----------------|
| Poles                     | 3 p             |
| Voltage                   | 230 V           |
| Clock position            | 6 h             |
| Hertz                     | 50-60 Hz        |
| Connection technology     | Screw terminals |
| Contact                   | standard        |
| Protection type           | IP 44           |
| Weight                    | 175 g           |
| Declaration of Conformity | VDE, EAC        |