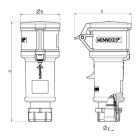

## Drawing

| Drawing                  | Amp.  | l    | 10           |      |     | 32  |     |
|--------------------------|-------|------|--------------|------|-----|-----|-----|
| 3 MB 60                  | Poles | 3    | 4            | 5    | 3   | 4   | 5   |
| Dim. in mm               | а     | 160  | 174          | 172  | 214 | 214 | 210 |
|                          | b     | 57   | 61           | 69   | 75  | 75  | 80  |
|                          | h     | 83   | 92           | 98   | 100 | 100 | 108 |
|                          | у     | 16   | 16           | 16   | 22  | 22  | 22  |
|                          |       |      |              |      |     |     |     |
| Terminal for cond. cross |       | 1    | 1            | 1    | 2.5 | 2.5 | 2.5 |
| section (mm²) minmax.    |       | -2.5 | <b>—</b> 2.5 | —2.5 | 6   | -6  | -6  |
|                          |       |      |              |      | '   |     |     |