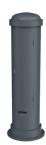

## Power post enclosure

Part no. 18502AZ

- from steel tube
  - wall thickness 4.5 mm
- hot-dip galvanised
- wet painted
- colour: anthracite
- iron glitter DB 703
- hinged supply aperture
- with safety lock
- dimensions (H x  $\varnothing$ ): 1400 x 325 mm (inside)
- weight: approx. 100 kg
- aperture at bottom: (H x W) 50 x 100 mm
- fixing flange: Ø 450 mm
- with 4 fixing holes 15 mm
- for fixing to an existing fundament