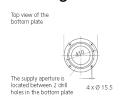

## Power post enclosure

Part no. 18502AZ

- from steel tube
  - wall thickness 4.5 mm
- hot-dip galvanised
- wet painted
- colour: anthracite
- iron glitter DB 703
- hinged supply aperture
- with safety lock
- dimensions (H x  $\varnothing$ ): 1400 x 325 mm (inside)
- weight: approx. 100 kg
- aperture at bottom: (H x W) 50 x 100 mm
- fixing flange: Ø 450 mm
- with 4 fixing holes 15 mm
- for fixing to an existing fundament