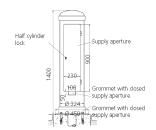

## Power post enclosure

Part no. 18502AZ

- from steel tube
  - wall thickness 4.5 mm
- hot-dip galvanised
- wet painted
- colour: anthracite
- iron glitter DB 703
- hinged supply aperture
- with safety lock
- dimensions (H x  $\varnothing$ ): 1400 x 325 mm (inside)
- weight: approx. 100 kg
- aperture at bottom: (H x W) 50 x 100 mm
- fixing flange: Ø 450 mm
- with 4 fixing holes 15 mm
- for fixing to an existing fundament

## Drawing

Partino. 18502AZ Colour: anthracite

Drawing

Dim. in mm