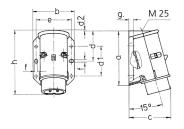

## Drawing

| Drawing          | Amp.      |     | 16  |     | 32  |  |
|------------------|-----------|-----|-----|-----|-----|--|
| 2 MB 160         | Poles     | 2   | 3   | 2   | 3   |  |
| Dim. in mm       | a         | 96  | 96  | 96  | 96  |  |
|                  | b         | 73  | 73  | 73  | 73  |  |
|                  | c         | 74  | 74  | 74  | 74  |  |
|                  | d         | 53  | 53  | 53  | 53  |  |
|                  | d1        | 52  | 52  | 52  | 52  |  |
|                  | d2        | 2   | 2   | 2   | 2   |  |
|                  | е         | 62  | 62  | 62  | 62  |  |
|                  | f         | 5.3 | 5.3 | 5.3 | 5.3 |  |
|                  | g.        | 8   | 8   | 8   | 8   |  |
|                  | h         | 116 | 116 | 116 | 116 |  |
| Terminal for cor | nd. cross | 4   | 4   | 4   | 4   |  |
| section (mm²) m  | iinmax.   | —10 | —10 | —10 | —10 |  |