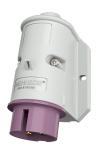

## Wall mounted inlet

Part no. 1955

- · screw terminals
- external fixing
- one cable entry at top and one blind cable entry (can be cut out) at the back side.

## **Technical specifications**

| Ampere                    | 16 A            |
|---------------------------|-----------------|
| Poles                     | 2 p             |
| Voltage                   | 20-25 V         |
| Hertz                     | 50-60 Hz        |
| Connection technology     | Screw terminals |
| Contact                   | standard        |
| Protection type           | IP 44           |
| Weight                    | 144 g           |
| Declaration of Conformity | EAC             |