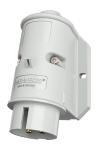

## Wall mounted inlet

Part no. 1961

- screw terminals
- external fixing
- one cable entry at top and one blind cable entry (can be cut out) at the back side.

## **Technical specifications**

| Ampere                    | 16 A            |
|---------------------------|-----------------|
| Poles                     | 2 p             |
| Voltage                   | 40-50 V         |
| Clock position            | 12 h            |
| Hertz                     | 50-60 Hz        |
| Connection technology     | Screw terminals |
| Contact                   | standard        |
| Protection type           | IP 44           |
| Weight                    | 144 g           |
| Declaration of Conformity | EAC, CQC        |