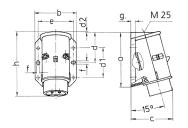

## Drawing

| Drawing                  | Amp.  |     | 16  |     | 32  |  |
|--------------------------|-------|-----|-----|-----|-----|--|
| 2 MB 160                 | Poles | 2   | 3   | 2   | 3   |  |
| Dim. in mm               | a     | 96  | 96  | 96  | 96  |  |
|                          | b     | 73  | 73  | 73  | 73  |  |
|                          | c     | 74  | 74  | 74  | 74  |  |
|                          | d     | 53  | 53  | 53  | 53  |  |
|                          | d1    | 52  | 52  | 52  | 52  |  |
|                          | d2    | 2   | 2   | 2   | 2   |  |
|                          | е     | 62  | 62  | 62  | 62  |  |
|                          | f     | 5.3 | 5.3 | 5.3 | 5.3 |  |
|                          | g.    | 8   | 8   | 8   | 8   |  |
|                          | h     | 116 | 116 | 116 | 116 |  |
| Terminal for cond. cross |       | 4   | 4   | 4   | 4   |  |
| section (mm2) min -may   |       | _10 | 10  | _10 | 10  |  |