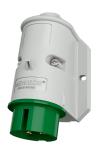

## Wall mounted inlet

Part no. 1965

- screw terminals
- external fixing
- one cable entry at top and one blind cable entry (can be cut out) at the back side.

## **Technical specifications**

| Ampere                    | 16 A            |
|---------------------------|-----------------|
| Poles                     | 3 p             |
| Voltage                   | 20-25 V         |
| Clock position            | 4 h             |
| Hertz                     | 50-60 Hz        |
| Connection technology     | Screw terminals |
| Contact                   | standard        |
| Protection type           | IP 44           |
| Weight                    | 159 g           |
| Declaration of Conformity | EAC, CQC        |