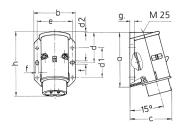

## Drawing

| Drawing                  | Amp.  |     | 16  |     | 32  |  |
|--------------------------|-------|-----|-----|-----|-----|--|
| 2 MB 160                 | Poles | 2   | 3   | 2   | 3   |  |
| Dim. in mm               | а     | 96  | 96  | 96  | 96  |  |
|                          | b     | 73  | 73  | 73  | 73  |  |
|                          | c     | 74  | 74  | 74  | 74  |  |
|                          | d     | 53  | 53  | 53  | 53  |  |
|                          | d1    | 52  | 52  | 52  | 52  |  |
|                          | d2    | 2   | 2   | 2   | 2   |  |
|                          | е     | 62  | 62  | 62  | 62  |  |
|                          | f     | 5.3 | 5.3 | 5.3 | 5.3 |  |
|                          | g.    | 8   | 8   | 8   | 8   |  |
|                          | h     | 116 | 116 | 116 | 116 |  |
| Terminal for cond. cross |       | 4   | 4   | 4   | 4   |  |
| section (mm²) min -may   |       | _10 | 10  | _10 | 10  |  |