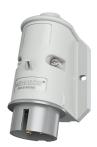

## Wall mounted inlet

Part no. 1967

- screw terminals
- external fixing
- one cable entry at top and one blind cable entry (can be cut out) at the back side.

## **Technical specifications**

| Ampere                    | 16 A            |
|---------------------------|-----------------|
| Poles                     | 3 p             |
| Voltage                   | 40-50 V         |
| Clock position            | 12 h            |
| Hertz                     | 50-60 Hz        |
| Connection technology     | Screw terminals |
| Contact                   | standard        |
| Protection type           | IP 44           |
| Weight                    | 159 g           |
| Declaration of Conformity | EAC, CQC        |