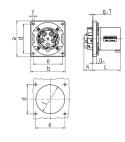

## Drawing

| Drawing                            | Amp.  |      | 63   |      |
|------------------------------------|-------|------|------|------|
| 2 MB 155                           | Poles | 3    | 4    | 5    |
| Dim. in mm                         | а     | 110  | 110  | 110  |
|                                    | b     | 106  | 106  | 106  |
|                                    | c     | 86   | 86   | 86   |
|                                    | d     | 90   | 90   | 90   |
|                                    | е     | 90   | 90   | 90   |
|                                    | f     | 5.5  | 5.5  | 5.5  |
|                                    | g.    | 12   | 12   | 12   |
|                                    | g.1   | 2    | 2    | 2    |
|                                    | k     | 28   | 28   | 28   |
|                                    | 1     | 88.5 | 88.5 | 88.5 |
| Terminal for cond. cross           |       | 6    | 6    | 6    |
| section (mm <sup>2</sup> ) minmax. |       | —16  | —16  | —16  |