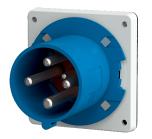

## Panel mounted inlet

Part no. 1984

screw terminals

•

- highly heat resistant contact carrier
- nickel plated contacts
  - a retaining nose to hold the hinged lid of the connector must be provided by the customer in order to ensure satisfactory locking

## **Technical specifications**

| Ampere                    | 63 A                                                          |
|---------------------------|---------------------------------------------------------------|
| Poles                     | 4 p                                                           |
| Voltage                   | 230 V                                                         |
| Clock position            | 9 h                                                           |
| Hertz                     | 50-60 Hz                                                      |
| Connection technology     | Screw terminals                                               |
| Contact                   | highly heat resistant contact carrier, nickel plated contacts |
| Protection type           | IP 44                                                         |
| Weight                    | 480 g                                                         |
| Declaration of Conformity | EAC, CQC, VDE (ÜG)                                            |