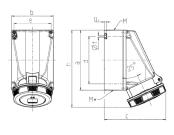

## Drawing

| Drawing                  | Amp.    |                            | 63    |       |
|--------------------------|---------|----------------------------|-------|-------|
| 1 MB 112                 | Poles   | 3                          | 4     | 5     |
| Dim. in mm               | а       | 170                        | 170   | 170   |
|                          | b       | 118                        | 118   | 118   |
|                          | c       | 175                        | 175   | 175   |
|                          | d       | 134.5                      | 134.5 | 134.5 |
|                          | e       | 103                        | 103   | 103   |
|                          | f       | 6.1                        | 6.1   | 6.1   |
|                          | g.      | 6                          | 6     | 6     |
|                          | h       | 219                        | 219   | 219   |
|                          | M       | 40                         | 40    | 40    |
|                          | M*      | 2x40 (blind) to be cut out |       |       |
| Max. cable diam. (mm)    |         | 27                         | 27    | 27    |
| Terminal for cond. cross |         | 6                          | 6     | 6     |
| section (mm²) m          | ninmax. | -25                        | -25   | -25   |