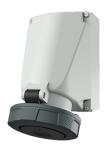

## Wall mounted receptacle

Part no. 2007A

- screw terminals
- X-CONTACT
- internal fixing
- enclosure base can be turned 180°
- with 6 fixing points to accommodate special terminals
- products with pilot contact on request

## **Technical specifications**

| Ampere                    | 63 A            |
|---------------------------|-----------------|
| Poles                     | 5 p             |
| Voltage                   | 500 V           |
| Clock position            | 7 h             |
| Hertz                     | 50-60 Hz        |
| Connection technology     | Screw terminals |
| Contact                   | X-CONTACT®      |
| Protection type           | IP 67           |
| Weight                    | 1006 g          |
| Declaration of Conformity | VDE, EAC, CQC   |