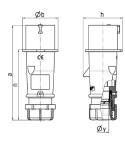

## Drawing

| Drawing                  | Amp.  |       | 16           |       |     | 32         |      |
|--------------------------|-------|-------|--------------|-------|-----|------------|------|
| 2 MB 217                 | Poles | 3     | 4            | 5     | 3   | 4          | 5    |
| Dim. in mm               | а     | 142   | 147          | 147   | 186 | 186        | 180  |
|                          | b     | 53    | 59           | 67    | 70  | 70         | 77   |
|                          | h     | 59    | 69.4         | 76    | 81  | 81         | 89.5 |
|                          | n     | 105.2 | 110.5        | 110.5 | 141 | 141        | 135  |
|                          | у     | 14.5  | 16           | 16    | 22  | 22         | 22   |
| Terminal for cond. cross |       | 1     | 1            | 1     | 2.5 | 2.5        | 2.5  |
| section (mm²) minmax.    |       | -2.5  | <b>—</b> 2.5 | —2.5  | -6  | <b>—</b> 6 | -6   |