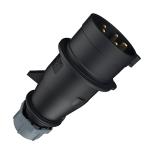

## Plug AM-TOP®

Part no. 2014

- screw terminals

- single part body cable gland and sealing strain relief and protection against kinking

## Technical specifications

| Ampere                    | 16 A            |
|---------------------------|-----------------|
| Poles                     | 5 p             |
| Voltage                   | 500 V           |
| Clock position            | 7 h             |
| Hertz                     | 50-60 Hz        |
| Connection technology     | Screw terminals |
| Contact                   | standard        |
| Protection type           | IP 44           |
| Weight                    | 171 g           |
| Declaration of Conformity | VDE, EAC, CQC   |