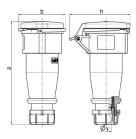

## Drawing

| Drawing                  | Amp.  |      | 16   |      |     | 32  |     |
|--------------------------|-------|------|------|------|-----|-----|-----|
| 3 MB 63                  | Poles | 3    | 4    | 5    | 3   | 4   | 5   |
| Dim. in mm               | а     | 162  | 165  | 167  | 209 | 209 | 208 |
|                          | b     | 60   | 68   | 76   | 82  | 82  | 89  |
|                          | h     | 83   | 92   | 98   | 100 | 100 | 108 |
|                          | у     | 14.5 | 16   | 16   | 22  | 22  | 22  |
|                          |       |      |      |      |     |     |     |
| Terminal for cond. cross |       | 1    | 1    | 1    | 2.5 | 2.5 | 2.5 |
| section (mm²) minmax.    |       | —2.5 | —2.5 | —2.5 | 6   | —6  | 6   |