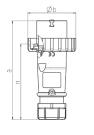

## Drawing

| Drawing                      | Amp.                               | 16   |      |      | 32  |     |     |
|------------------------------|------------------------------------|------|------|------|-----|-----|-----|
| 2 MB 218                     | Poles                              | 3    | 4    | 5    | 3   | 4   | 5   |
| Dim. in mm                   | а                                  | 142  | 144  | 147  | 186 | 186 | 180 |
|                              | b                                  | 70   | 78   | 87   | 94  | 94  | 101 |
|                              | n                                  | 109  | 111  | 114  | 145 | 145 | 138 |
|                              | у                                  | 14.5 | 16   | 16   | 22  | 22  | 22  |
| Terminal for con             | Terminal for cond. cross           |      | 1    | 1    | 2.5 | 2.5 | 2.5 |
| section (mm <sup>2</sup> ) m | section (mm <sup>2</sup> ) minmax. |      | —2.5 | —2.5 | —6  | —6  | —6  |