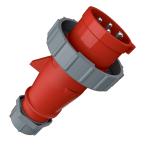

## Plug AM-TOP®

Part no. 20764

- screw terminals
- single part body

•

- highly heat resistant contact carrier nickel plated contacts
- cable gland and sealing
- strain relief and protection against kinking

## **Technical specifications**

| Ampere                    | 16 A                                                          |
|---------------------------|---------------------------------------------------------------|
| Poles                     | 4 p                                                           |
| Voltage                   | 400 V                                                         |
| Clock position            | 6 h                                                           |
| Hertz                     | 50-60 Hz                                                      |
| Connection technology     | Screw terminals                                               |
| Contact                   | nickel plated contacts, highly heat resistant contact carrier |
| Protection type           | IP 67                                                         |
| Weight                    | 170 g                                                         |
| Declaration of Conformity | EAC                                                           |