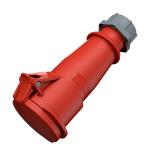

## **Connector AM-TOP®**

Part no. 21039

- screw terminals
- single part body
- with highly heat resistant contact carrier nickel plated contacts
- cable gland and sealing
- strain relief and protection against kinking

## **Technical specifications**

| Ampere                    | 32 A                                                          |
|---------------------------|---------------------------------------------------------------|
| Poles                     | 5 p                                                           |
| Voltage                   | 400 V                                                         |
| Clock position            | 6 h                                                           |
| Hertz                     | 50-60 Hz                                                      |
| Connection technology     | Screw terminals                                               |
| Contact                   | highly heat resistant contact carrier, nickel plated contacts |
| Protection type           | IP 44                                                         |
| Weight                    | 389 g                                                         |
| Declaration of Conformity | VDE, EAC, CQC                                                 |