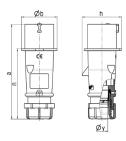

## Drawing

| Drawing Amp.             |       | 16    |              |       | 32  |            |            |
|--------------------------|-------|-------|--------------|-------|-----|------------|------------|
| 2 MB 217                 | Poles | 3     | 4            | 5     | 3   | 4          | 5          |
| Dim. in mm               | а     | 142   | 147          | 147   | 186 | 186        | 180        |
|                          | b     | 53    | 59           | 67    | 70  | 70         | 77         |
|                          | h     | 59    | 69.4         | 76    | 81  | 81         | 89.5       |
|                          | n     | 105.2 | 110.5        | 110.5 | 141 | 141        | 135        |
|                          | у     | 14.5  | 16           | 16    | 22  | 22         | 22         |
| Terminal for cond. cross |       | 1     | 1            | 1     | 2.5 | 2.5        | 2.5        |
| section (mm²) minmax.    |       | —2.5  | <b>—</b> 2.5 | —2.5  | 6   | <b>—</b> 6 | <b>—</b> 6 |
|                          |       |       |              |       |     |            |            |