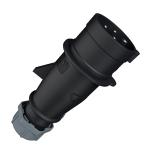

## Plug AM-TOP®

Part no. 2114

- screw terminals

- single part body cable gland and sealing strain relief and protection against kinking

## Technical specifications

| Ampere                    | 32 A            |
|---------------------------|-----------------|
| Poles                     | 4 p             |
| Voltage                   | 600-690 V       |
| Clock position            | 5 h             |
| Hertz                     | 50-60 Hz        |
| Connection technology     | Screw terminals |
| Contact                   | standard        |
| Protection type           | IP 44           |
| Weight                    | 274 g           |
| Declaration of Conformity | EAC, CQC        |