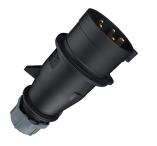

## Plug AM-TOP®

Part no. 2115

- screw terminals

.

- single part body cable gland and sealing strain relief and protection against kinking

## **Technical specifications**

| Ampere                    | 32 A            |
|---------------------------|-----------------|
| Poles                     | 5 p             |
| Voltage                   | 600-690 V       |
| Clock position            | 5 h             |
| Hertz                     | 50-60 Hz        |
| Connection technology     | Screw terminals |
| Contact                   | standard        |
| Protection type           | IP 44           |
| Weight                    | 276 g           |
| Declaration of Conformity | EAC, CQC        |