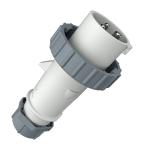

## Plug AM-TOP®

Part no. 2117

- screw terminals

- single part body cable gland and sealing strain relief and protection against kinking

## Technical specifications

| Ampere                    | 32 A            |
|---------------------------|-----------------|
| Poles                     | 3 p             |
| Voltage                   | 50-250 V        |
| Clock position            | 3 h             |
| Connection technology     | Screw terminals |
| Contact                   | standard        |
| Protection type           | IP 67           |
| Weight                    | 236 g           |
| Declaration of Conformity | EAC, CQC        |