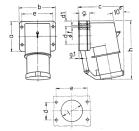

## Drawing

| 2 MB 43                  | Poles | 4    | 5    | 3   | 4   | 5   |
|--------------------------|-------|------|------|-----|-----|-----|
| Dim. in mm               | a     | 85   | 85   | 75  | 75  | 75  |
|                          | b     | 85   | 85   | 90  | 90  | 90  |
|                          | c     | 104  | 106  | 115 | 115 | 117 |
|                          | d     | 64   | 64   | 45  | 45  | 45  |
|                          | d1    | 10   | 10   | 13  | 13  | 13  |
|                          | e     | 64   | 64   | 78  | 78  | 78  |
|                          | f     | 5.5  | 5.5  | 5.5 | 5.5 | 5.5 |
|                          | g.    | 27   | 27   | 27  | 27  | 27  |
|                          | g.1   | 2    | 2    | 1   | 1   | 1   |
|                          | h     | 140  | 140  | 150 | 150 | 150 |
|                          | 1     | 50   | 50   | 55  | 55  | 55  |
| Terminal for cond. cross |       | 1    | 1    | 2.5 | 2.5 | 2.5 |
| section (mm²) minmax.    |       | —2.5 | -2.5 | 6   | -6  | 6   |