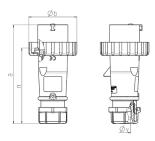

## Drawing

| Drawing Amp.             |       | 16   |      |              | 32  |     |     |
|--------------------------|-------|------|------|--------------|-----|-----|-----|
| 2 MB 218                 | Poles | 3    | 4    | 5            | 3   | 4   | 5   |
| Dim. in mm               | a     | 142  | 144  | 147          | 186 | 186 | 180 |
|                          | b     | 70   | 78   | 87           | 94  | 94  | 101 |
|                          | n     | 109  | 111  | 114          | 145 | 145 | 138 |
|                          | у     | 14.5 | 16   | 16           | 22  | 22  | 22  |
| Terminal for cond. cross |       | 1    | 1    | 1            | 2.5 | 2.5 | 2.5 |
| section (mm²) minmax.    |       | -2.5 | —2.5 | <b>—</b> 2.5 | 6   | -6  | 6   |