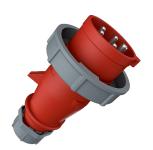

## Plug AM-TOP® Part no. 21362

- screw terminals
- single part body
- highly heat resistant contact carrier nickel plated contacts
- cable gland and sealing
- strain relief and protection against kinking

## **Technical specifications**

| Ampere                    | 16 A                                                          |
|---------------------------|---------------------------------------------------------------|
| Poles                     | 5 p                                                           |
| Voltage                   | 400 V                                                         |
| Clock position            | 6 h                                                           |
| Hertz                     | 50-60 Hz                                                      |
| Connection technology     | Screw terminals                                               |
| Contact                   | nickel plated contacts, highly heat resistant contact carrier |
| Protection type           | IP 67                                                         |
| Weight                    | 210 g                                                         |
| Declaration of Conformity | VDE, EAC, CQC                                                 |