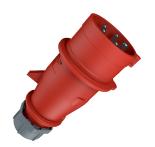

## Plug AM-TOP®

Part no. 21421

- screw terminals
- single part body
- highly heat resistant contact carrier
- nickel plated contacts
- cable gland and sealing
- strain relief and protection against kinking

## **Technical specifications**

| Ampere                    | 16 A                                                          |
|---------------------------|---------------------------------------------------------------|
| Poles                     | 5 p                                                           |
| Voltage                   | 400 V                                                         |
| Clock position            | 6 h                                                           |
| Hertz                     | 50-60 Hz                                                      |
| Connection technology     | Screw terminals                                               |
| Contact                   | nickel plated contacts, highly heat resistant contact carrier |
| Protection type           | IP 44                                                         |
| Weight                    | 180 g                                                         |
| Declaration of Conformity | VDE, EAC, CQC                                                 |