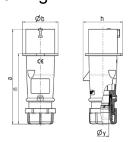

## Drawing

| Drawing                  | Amp.  | l     | 10           |       | l   | 32         |      |
|--------------------------|-------|-------|--------------|-------|-----|------------|------|
| 2 MB 217                 | Poles | 3     | 4            | 5     | 3   | 4          | 5    |
| Dim. in mm               | а     | 142   | 147          | 147   | 186 | 186        | 180  |
|                          | b     | 53    | 59           | 67    | 70  | 70         | 77   |
|                          | h     | 59    | 69.4         | 76    | 81  | 81         | 89.5 |
|                          | n     | 105.2 | 110.5        | 110.5 | 141 | 141        | 135  |
|                          | у     | 14.5  | 16           | 16    | 22  | 22         | 22   |
| Terminal for cond. cross |       | 1     | 1            | 1     | 2.5 | 2.5        | 2.5  |
| section (mm²) minmax.    |       | -2.5  | <b>—</b> 2.5 | —2.5  | —6  | <b>—</b> 6 | -6   |
|                          |       |       |              |       | '   |            |      |