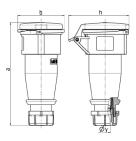

## Drawing

| Drawing                  | Amp.  | l    | 10           |      |     | 32  | - 1 |
|--------------------------|-------|------|--------------|------|-----|-----|-----|
| 3 MB 63                  | Poles | 3    | 4            | 5    | 3   | 4   | 5   |
| Dim. in mm               | а     | 162  | 165          | 167  | 209 | 209 | 208 |
|                          | b     | 60   | 68           | 76   | 82  | 82  | 89  |
|                          | h     | 83   | 92           | 98   | 100 | 100 | 108 |
|                          | у     | 14.5 | 16           | 16   | 22  | 22  | 22  |
|                          |       |      |              |      |     |     |     |
| Terminal for cond. cross |       | 1    | 1            | 1    | 2.5 | 2.5 | 2.5 |
| section (mm²) minmax.    |       | —2.5 | <b>—</b> 2.5 | —2.5 | —6  | —6  | 6   |
|                          |       |      |              |      | '   |     | '   |