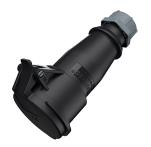

## **Connector AM-TOP®**

Part no. 21422ZB

- screw terminals
- single part body
- with highly heat resistant contact carrier nickel plated contacts
- cable gland and sealing
- strain relief and protection against kinking

## Technical specifications

| Ampere                    | 16 A                                                          |
|---------------------------|---------------------------------------------------------------|
| Poles                     | 5 p                                                           |
| Voltage                   | 400 V                                                         |
| Clock position            | 6 h                                                           |
| Hertz                     | 50-60 Hz                                                      |
| Connection technology     | Screw terminals                                               |
| Contact                   | highly heat resistant contact carrier, nickel plated contacts |
| Protection type           | IP 44                                                         |
| Weight                    | 240 g                                                         |
| Declaration of Conformity | EAC                                                           |