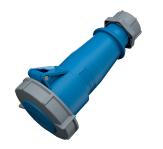

**Connector AM-TOP®** 

Part no. 21523

- screw terminals
- single part body with highly heat resistant contact carrier nickel plated contacts
- •
  - cable gland and sealing
  - strain relief and protection against kinking

## **Technical specifications**

| Ampere                    | 32 A                                                          |
|---------------------------|---------------------------------------------------------------|
| Poles                     | 3 p                                                           |
| Voltage                   | 230 V                                                         |
| Clock position            | 6 h                                                           |
| Hertz                     | 50-60 Hz                                                      |
| Connection technology     | Screw terminals                                               |
| Contact                   | highly heat resistant contact carrier, nickel plated contacts |
| Protection type           | IP 67                                                         |
| Weight                    | 293 g                                                         |
| Declaration of Conformity | EAC                                                           |