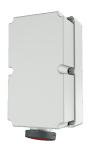

## Wall mounted receptacle

Part no. 2162A

- screw terminals
- X-CONTACT®
- with large space for accommodating wiring products with pilot contact on request

## **Technical specifications**

| Ampere                    | 125 A                                                                     |
|---------------------------|---------------------------------------------------------------------------|
| Poles                     | 5 p                                                                       |
| Voltage                   | 400 V                                                                     |
| Clock position            | 6 h                                                                       |
| Hertz                     | 50-60 Hz                                                                  |
| Connection technology     | Screw terminals                                                           |
| Contact                   | highly heat resistant contact carrier, nickel plated contacts, X-CONTACT® |
| Protection type           | IP 67                                                                     |
| Weight                    | 5000 g                                                                    |
| Declaration of Conformity | EAC                                                                       |