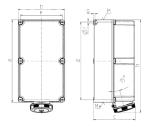

## Drawing

| Drawing                  | Amp.    | 125            |      |
|--------------------------|---------|----------------|------|
| 1 MB 163                 | Poles   | 4              | 5    |
| Dim. in mm               | а       | 460            | 460  |
|                          | ь       | 260            | 260  |
|                          | c       | 234            | 234  |
|                          | d       | 434            | 434  |
|                          | e       | 234            | 234  |
|                          | f       | 11             | 11   |
|                          | g.      | 9              | 9    |
|                          | g.<br>h | 519            | 519  |
|                          | М       | 63             | 63   |
|                          | М*      | 2x63           | 2x63 |
| Max. cable diam. (mm)    |         | 44             | 44   |
| Terminal for cond. cross |         | 25             | 25   |
| section (mm2) m          | inmax.  | <del></del> 70 | 70   |