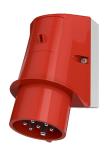

## Wall mounted inlet

Part no. 2167

- · screw terminals
- highly heat resistant contact carrier
- nickel plated contacts
- cable entry also possible on the back side
- enclosure base with stamped recess for quick cutting out

## Technical specifications

| Ampere                    | 32 A                                                          |
|---------------------------|---------------------------------------------------------------|
| Poles                     | 7 p                                                           |
| Voltage                   | 400 V                                                         |
| Clock position            | 6 h                                                           |
| Hertz                     | 50-60 Hz                                                      |
| Connection technology     | Screw terminals                                               |
| Contact                   | nickel plated contacts, highly heat resistant contact carrier |
| Protection type           | IP 44                                                         |
| Weight                    | 430 g                                                         |
| Declaration of Conformity | EAC, CQC                                                      |