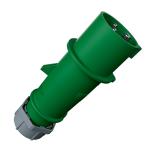

## Plug AM-TOP®

Part no. 2168

- screw terminals

- single part body cable gland and sealing strain relief and protection against kinking

## **Technical specifications**

| Ampere                    | 16 A            |
|---------------------------|-----------------|
| Poles                     | 3 p             |
| Voltage                   | 50-500 V        |
| Clock position            | 10 h            |
| Hertz                     | 100-300 Hz      |
| Connection technology     | Screw terminals |
| Contact                   | standard        |
| Protection type           | IP 44           |
| Weight                    | 132 g           |
| Declaration of Conformity | VDE, EAC, CQC   |