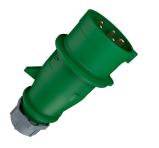

## Plug AM-TOP®

Part no. 2178

- screw terminals

- single part body cable gland and sealing strain relief and protection against kinking

## **Technical specifications**

| Ampere                    | 32 A            |
|---------------------------|-----------------|
| Poles                     | 5 p             |
| Voltage                   | 50-500 V        |
| Clock position            | 2 h             |
| Hertz                     | 300-500 Hz      |
| Connection technology     | Screw terminals |
| Contact                   | standard        |
| Protection type           | IP 44           |
| Weight                    | 276 g           |
| Declaration of Conformity | EAC, CQC        |