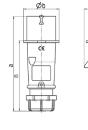

## Drawing

| Drawing                            | Amp.  | 16    |       |       | 32  |     |      |
|------------------------------------|-------|-------|-------|-------|-----|-----|------|
| 2 MB 217                           | Poles | 3     | 4     | 5     | 3   | 4   | 5    |
| Dim. in mm                         | а     | 142   | 147   | 147   | 186 | 186 | 180  |
|                                    | b     | 53    | 59    | 67    | 70  | 70  | 77   |
|                                    | h     | 59    | 69.4  | 76    | 81  | 81  | 89.5 |
|                                    | n     | 105.2 | 110.5 | 110.5 | 141 | 141 | 135  |
|                                    | У     | 14.5  | 16    | 16    | 22  | 22  | 22   |
| Terminal for cond. cross           |       | 1     | 1     | 1     | 2.5 | 2.5 | 2.5  |
| section (mm <sup>2</sup> ) minmax. |       | -2.5  | -2.5  | -2.5  | —6  | —6  | —6   |