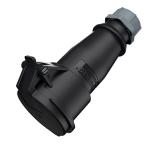

## **Connector AM-TOP®**

Part no. 21877ZC

- screw terminals
- single part body with highly heat resistant contact carrier nickel plated contacts
- •
  - cable gland and sealing
  - strain relief and protection against kinking

## **Technical specifications**

| Ampere                    | 16 A                                                          |
|---------------------------|---------------------------------------------------------------|
| Poles                     | 3 p                                                           |
| Voltage                   | 230 V                                                         |
| Clock position            | 6 h                                                           |
| Hertz                     | 50-60 Hz                                                      |
| Connection technology     | Screw terminals                                               |
| Contact                   | highly heat resistant contact carrier, nickel plated contacts |
| Protection type           | IP 44                                                         |
| Weight                    | 180 g                                                         |
| Declaration of Conformity | EAC                                                           |