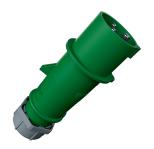

## Plug AM-TOP®

Part no. 2195

- screw terminals

- single part body cable gland and sealing strain relief and protection against kinking

## Technical specifications

| Ampere                    | 32 A            |
|---------------------------|-----------------|
| Poles                     | 3 p             |
| Voltage                   | 50-500 V        |
| Clock position            | 10 h            |
| Hertz                     | 100-300 Hz      |
| Connection technology     | Screw terminals |
| Contact                   | standard        |
| Protection type           | IP 44           |
| Weight                    | 252 g           |
| Declaration of Conformity | EAC, CQC        |