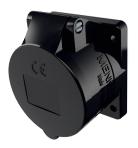

## Panel mounted receptacle

Part no. 22071ZA

screw terminals straight

## Technical specifications

| Ampere                    | 32 A                   |
|---------------------------|------------------------|
| Poles                     | 5 p                    |
| Voltage                   | 400 V                  |
| Clock position            | 6 h                    |
| Hertz                     | 50-60 Hz               |
| Connection technology     | Screw terminals        |
| Contact                   | nickel plated contacts |
| Protection type           | IP 44                  |
| Flange                    | 75x75 mm               |
| Fixing hole               | 60x60 mm               |
| Weight                    | 233 g                  |
| Declaration of Conformity | EAC                    |