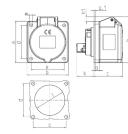

## Drawing

| Drawing                       | Amp.     | 16  |     |     | 32  |     |     |
|-------------------------------|----------|-----|-----|-----|-----|-----|-----|
| 1 MB 247                      | Poles    | 3   | 4   | 5   | 3   | 4   | 5   |
| Dim. in mm                    | а        | 75  | 75  | 75  | 75  | 75  | 75  |
|                               | b        | 75  | 75  | 75  | 75  | 75  | 75  |
|                               | c        | 53  | 53  | 53  | 64  | 64  | 65  |
|                               | d        | 60  | 60  | 60  | 60  | 60  | 60  |
|                               | e        | 60  | 60  | 60  | 60  | 60  | 60  |
|                               | f        | 5.5 | 5.5 | 5.5 | 5.5 | 5.5 | 5.5 |
|                               | g.       | 8   | 8   | 8   | 8   | 8   | 8   |
|                               | g.1      | 2   | 2   | 2   | 2   | 2   | 2   |
|                               | h        | 75  | 80  | 83  | 89  | 89  | 100 |
|                               | h1       |     | б   | 8   | 11  | 11  | 12  |
|                               | k        | 31  | 32  | 32  | 39  | 39  | 39  |
|                               | 1        | 43  | 52  | 54  | 58  | 58  | 62  |
| Terminal for con              | d. cross | 1.5 | 1.5 | 1.5 | 2.5 | 2.5 | 2.5 |
| section (mm <sup>2</sup> ) mi | nmax.    | -4  | -4  | —4  | —10 | —10 | -10 |