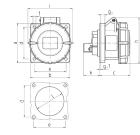

## Drawing

| Drawing                       | Amp.     |     | 16  |     |     | 32  |     |  |
|-------------------------------|----------|-----|-----|-----|-----|-----|-----|--|
| 1 MB 141                      | Poles    | 3   | 4   | 5   | 3   | 4   | 5   |  |
| Dim. in mm                    | а        | 75  | 75  | 75  | 85  | 85  | 85  |  |
|                               | b        | 75  | 75  | 75  | 75  | 75  | 75  |  |
|                               | с        | 60  | 61  | 61  | 70  | 70  | 72  |  |
|                               | d        | 60  | 60  | 60  | 60  | 60  | 60  |  |
|                               | е        | 60  | 60  | 60  | 60  | 60  | 60  |  |
|                               | f        | 5.5 | 5.5 | 5.5 | 5.5 | 5.5 | 5.5 |  |
|                               | g.       | 8   | 8   | 8   | 8   | 8   | 8   |  |
|                               | g.1      | 2   | 2   | 2   | 2   | 2   | 2   |  |
|                               | h        | 83  | 88  | 95  | 99  | 99  | 105 |  |
|                               | i        | 78  | 85  | 96  | 103 | 103 | 110 |  |
|                               | k        | 31  | 32  | 32  | 39  | 39  | 39  |  |
|                               | 1        | 43  | 52  | 54  | 58  | 58  | 65  |  |
| Terminal for con              | d. cross | 1.5 | 1.5 | 1.5 | 2.5 | 2.5 | 2.5 |  |
| section (mm <sup>2</sup> ) mi | nmax.    | -4  | -4  | -4  | -10 | -10 | -10 |  |