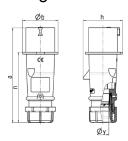

## Drawing

| Drawing                  | Amp.  |       | 16           |       |     | 32         | - 1  |
|--------------------------|-------|-------|--------------|-------|-----|------------|------|
| 2 MB 217                 | Poles | 3     | 4            | 5     | 3   | 4          | 5    |
| Dim. in mm               | а     | 142   | 147          | 147   | 186 | 186        | 180  |
|                          | b     | 53    | 59           | 67    | 70  | 70         | 77   |
|                          | h     | 59    | 69.4         | 76    | 81  | 81         | 89.5 |
|                          | n     | 105.2 | 110.5        | 110.5 | 141 | 141        | 135  |
|                          | у     | 14.5  | 16           | 16    | 22  | 22         | 22   |
| Terminal for cond. cross |       | 1     | 1            | 1     | 2.5 | 2.5        | 2.5  |
| section (mm²) minmax.    |       | —2.5  | <b>—</b> 2.5 | —2.5  | —6  | <b>—</b> 6 | 6    |